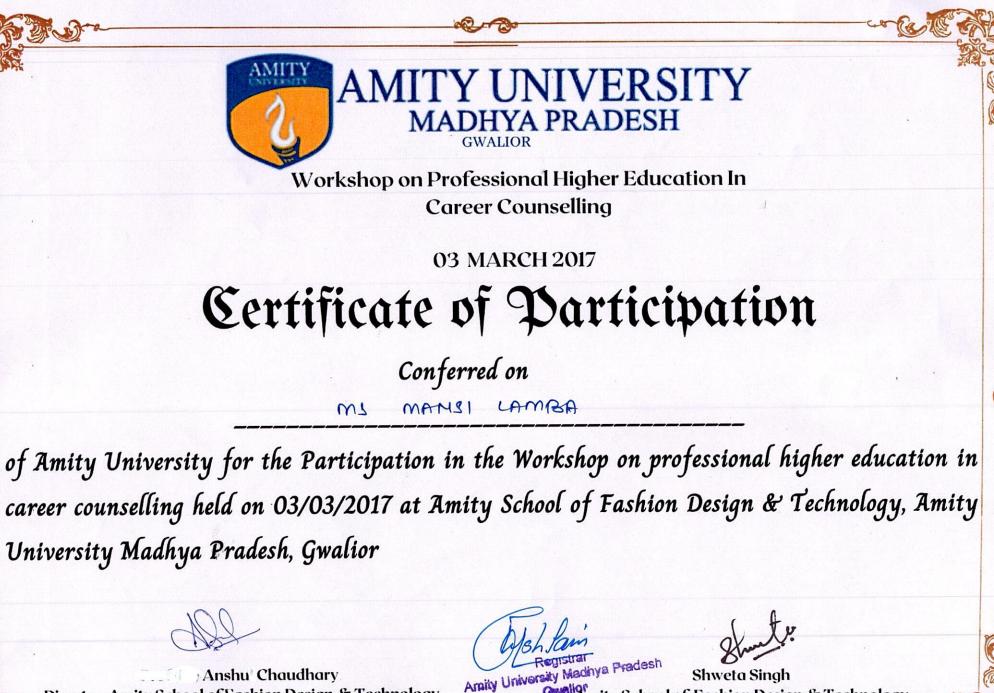

### " PROFESSIONAL HIGHER EDUCATION IN CARRER COUNSELLING"

No. of Students Participated in the Workshop

| Sr. No | Students Name                    | Enrollment   |  |
|--------|----------------------------------|--------------|--|
| 1      | ALANKRITA MAHADIK Anahadik'      | A60405614003 |  |
| 2      | Deepali Shrivastava diepali      | A60405614006 |  |
| 3      | KANINIKA CHAUHAN K. Chauron      | A60405614004 |  |
| 4      | MANSILAMBA Marn                  | A60405614001 |  |
| 5      | salonikhandelwal S. thoudeby al. | A60405614005 |  |

### Certificate of Participation

Conferred on

Ms. Mansi lamba

of Amity University for the Participation in the Workshop on Professional Higher Education in career counselling held on 11/03/2019 at Amity School of Fashion Design & Technology, Amity University Madhya Pradesh, Gwalior.