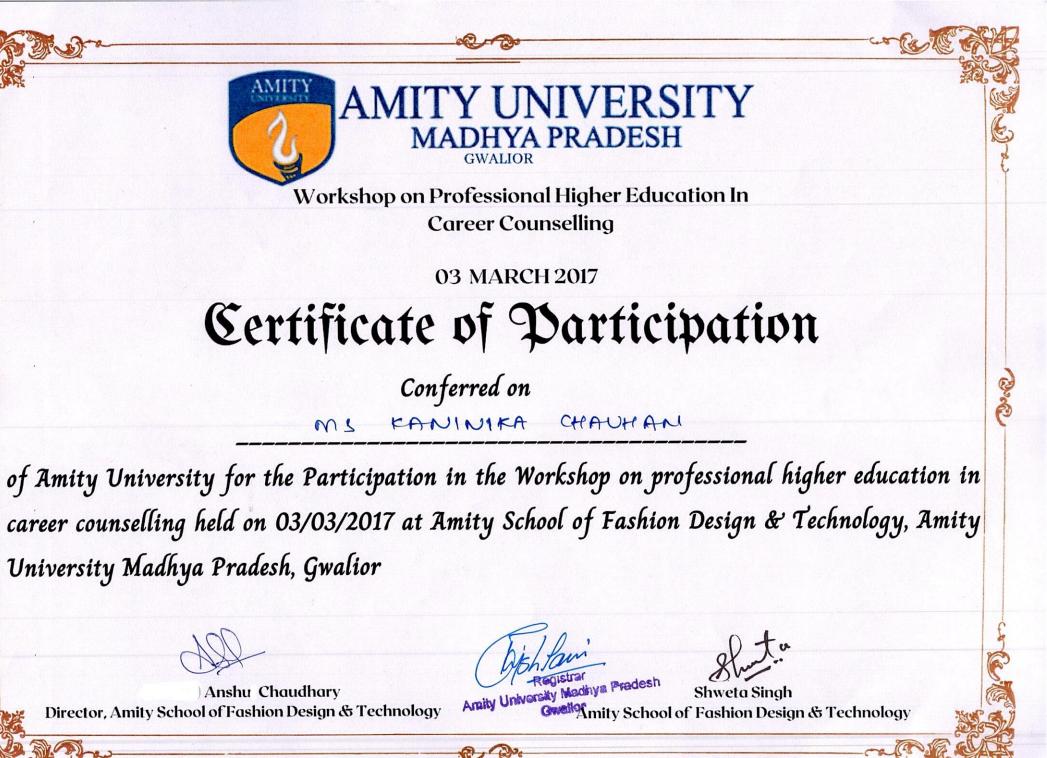

# Certificate of Participation

Conferred on

Ms. Kanika Chauhan

of Amity University for the Participation in the Workshop on Professional Higher Education in career counselling held on 11/03/2019 at Amity School of Fashion Design & Technology, Amity University Madhya Pradesh, Gwalior.