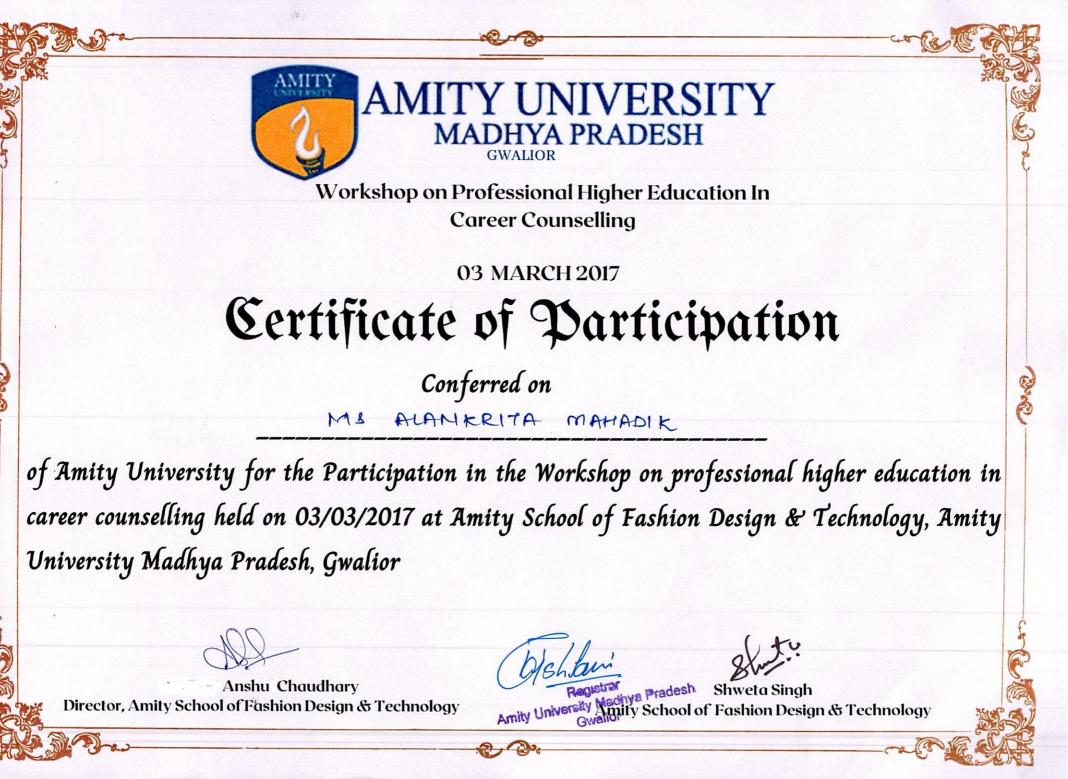

### " PROFESSIONAL HIGHER EDUCATION IN CARRER COUNSELLING"

No. of Students Participated in the Workshop

| Sr. No | Students Name                    | Enrollment   |  |
|--------|----------------------------------|--------------|--|
| 1      | ALANKRITA MAHADIK Anahadik'      | A60405614003 |  |
| 2      | Deepali Shrivastava diepali      | A60405614006 |  |
| 3      | KANINIKA CHAUHAN K. Chauron      | A60405614004 |  |
| 4      | MANSILAMBA Marn                  | A60405614001 |  |
| 5      | salonikhandelwal S. thoudeby al. | A60405614005 |  |

ttl. dan

Anaity University Madhya Pradash Gwalion

5.