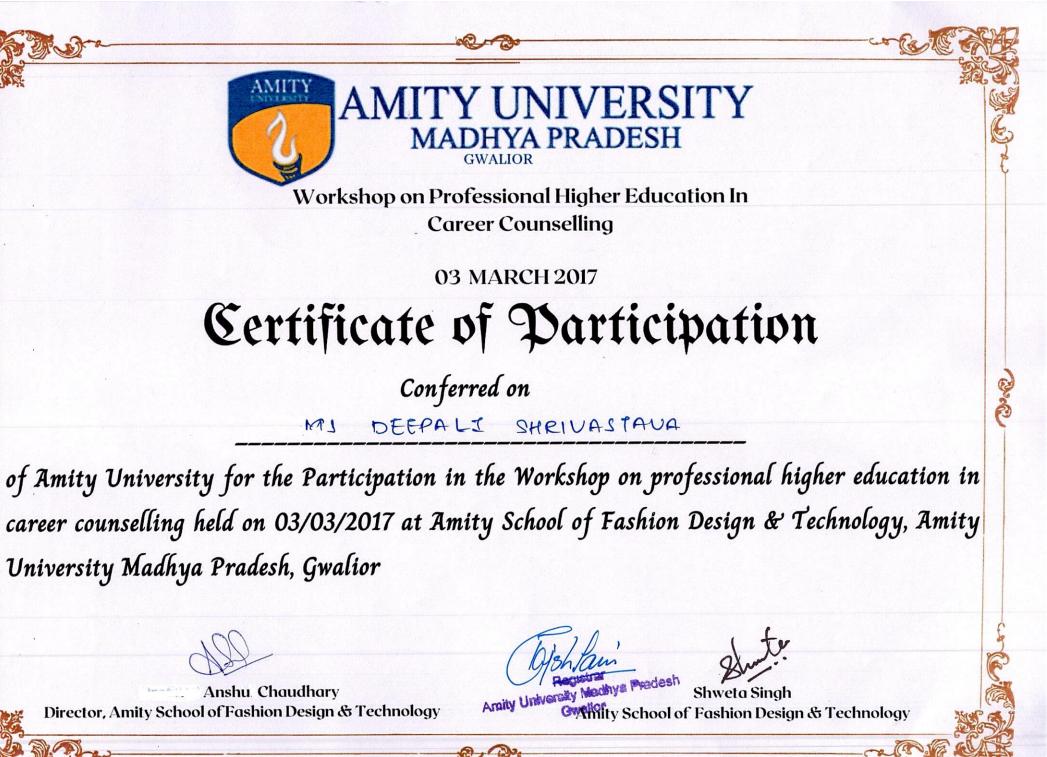

### " PROFESSIONAL HIGHER EDUCATION IN CARRER COUNSELLING"

No. of Students Participated in the Workshop

| Sr. No | Students Name                    | Enrollment   |  |
|--------|----------------------------------|--------------|--|
| 1      | ALANKRITA MAHADIK Anahadik'      | A60405614003 |  |
| 2      | Deepali Shrivastava diepali      | A60405614006 |  |
| 3      | KANINIKA CHAUHAN K. Chauron      | A60405614004 |  |
| 4      | MANSILAMBA Marn                  | A60405614001 |  |
| 5      | salonikhandelwal S. thoudeby al. | A60405614005 |  |